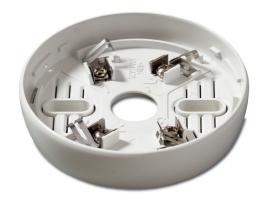

## Kilsen KL700 Series Universal Fire Detector Base

The KZ700 is a 4 contact universal detector base for use with Kilsen KL700 series detectors. The KL700 supports the connection of a remote LED and allows for cable entry from behind as standard.

## **Specifications**

| Dimensions |        |  |
|------------|--------|--|
| Diameter   | 104 mm |  |
| Height     | 24 mm  |  |
| Colour     | White  |  |